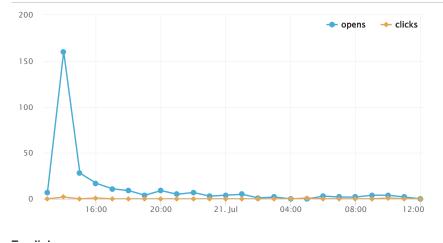

### **EMAIL MARKETING REPORT**

| 78 emails we | re sent. 78 we | ere delivered. |
|--------------|----------------|----------------|
| OPEN         | 20             | 25.64 %        |
| CLICKS       | 2              | 10.00 %        |
| BOUNCE       | 0              | 0.00 %         |
| SPAM         | 0              | 0.00 %         |
| UNSUBSCRIBE  | 0              | 0.00 %         |

Activity graph