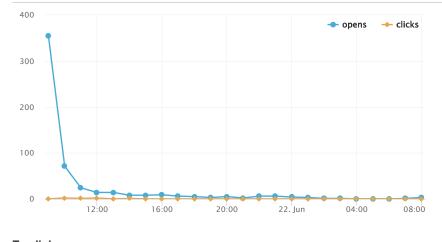

| 652 emails we | re sent. 652 w | ere delivered. |
|---------------|----------------|----------------|
| OPEN          | 322            | 49.54 %        |
| CLICKS        | 5              | 1.55 %         |
| BOUNCE        | 0              | 0.00 %         |
| SPAM          | 0              | 0.00 %         |
| UNSUBSCRIBE   | 0              | 0.00 %         |

Activity graph

| https://editorprod.s3.amazonaws.com/images/237488/ | 5<br><u>CLICKS</u>        | 1.55 %<br>CLICK RATE |
|----------------------------------------------------|---------------------------|----------------------|
| https://www.instagram.com/rlpcommercial/           | <b>O</b><br><u>CLICKS</u> | 0.00 %<br>CLICK RATE |
| https://www.facebook.com/rlpcommercialrealestate/  | 0                         | 0.00 %               |
| Open link in a new window Who clicked              | 0<br><u>CLICKS</u>        | CLICK RATE           |