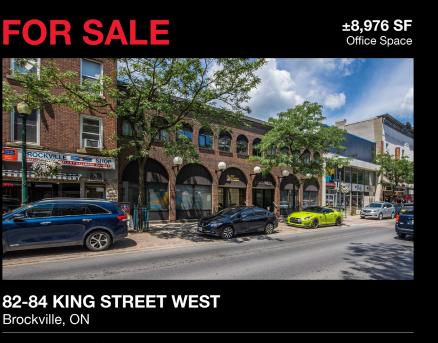

#### **EMAIL MARKETING REPORT**

| -I COM                                                                                                                                  | MERCIAL                                                                                                                                                                                                                                             |
|-----------------------------------------------------------------------------------------------------------------------------------------|-----------------------------------------------------------------------------------------------------------------------------------------------------------------------------------------------------------------------------------------------------|
| 82-84 KING STREET WE<br>Brockville, ON<br>a8,976 SP<br>Office Space                                                                     | FOR SALE                                                                                                                                                                                                                                            |
|                                                                                                                                         |                                                                                                                                                                                                                                                     |
|                                                                                                                                         | see Bockville, troom as the "City of the<br>offs above of the Tasic Lawrence River and                                                                                                                                                              |
| websmes many burble throughout the way<br>This two-story effice building is located en-<br>front to access threat and is located in the | mer months.<br>the north side of King Struct Structly ecross-<br>heart of the downtawn. It is also and of the<br>is . The site is outmanded by silvestal bitmay<br>tail and service use. The backlass is<br>as and others maybe purching as well as |
| OFFERING SUMMARY<br>Available SR, ESTE SP<br>Salary Prain 52,800,000-00<br>Dife log Praines Marmalesters                                |                                                                                                                                                                                                                                                     |