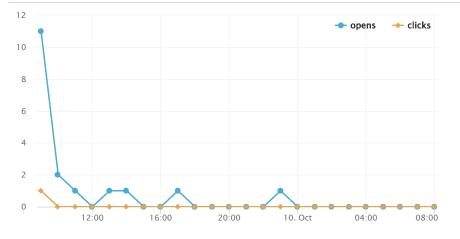

Activity graph

| https://editorprod.s3.amazonaws.com/images/237488/ | 5<br><u>CLICKS</u>        | 1.55 %<br>CLICK RATE |
|----------------------------------------------------|---------------------------|----------------------|
| https://www.instagram.com/rlpcommercial/           | <b>O</b><br><u>CLICKS</u> | 0.00 %<br>CLICK RATE |
| https://www.facebook.com/rlpcommercialrealestate/  | 0                         | 0.00 %               |
| Open link in a new window Who clicked              | 0<br><u>CLICKS</u>        | CLICK RATE           |