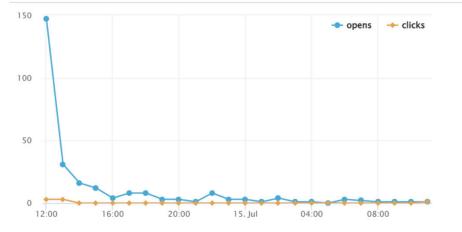

### **EMAIL MARKETING REPORT**

| 78 emails we | re sent. 78 we | ere delivered. |
|--------------|----------------|----------------|
| OPEN         | 20             | 25.64 %        |
| CLICKS       | 2              | 10.00 %        |
| BOUNCE       | 0              | 0.00 %         |
| SPAM         | 0              | 0.00 %         |
| UNSUBSCRIBE  | 0              | 0.00 %         |

Activity graph