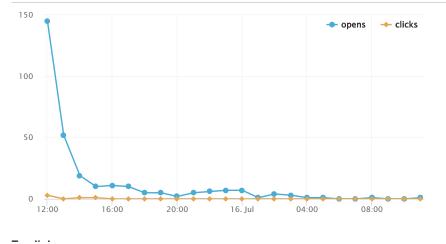

| 653 emails we | re sent. 653 w | ere delivered. |
|---------------|----------------|----------------|
| OPEN          | 331            | 50.84 %        |
| CLICKS        | 7              | 2.11 %         |
| BOUNCE        | 0              | 0.00 %         |
| SPAM          | 0              | 0.00 %         |
| UNSUBSCRIBE   | 0              | 0.00 %         |

Activity graph