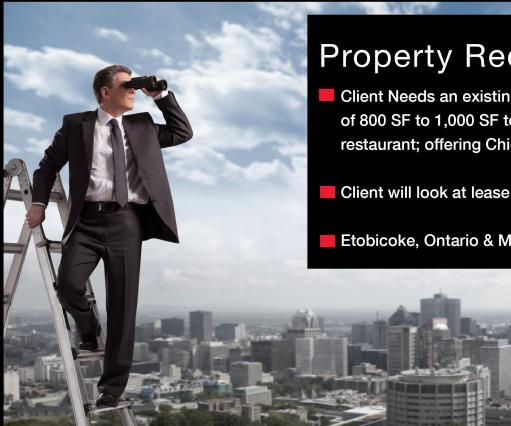

#### **EXISTING RESTAURANT SPACE**

**Property Requirements** 

Client Needs an existing restaurant with assets of 800 SF to 1,000 SF to facilitate a take out restaurant; offering Chicken Shawarma Dinners

Client will look at lease to 5 years plus option

Etobicoke, Ontario & Mississauga, ON

Susan Quaglieri, Sales Representative 416.524.0401 | squaglieri@royallepage.ca

Royal LePage Terrequity, Brokerage Independently Owned & Operated